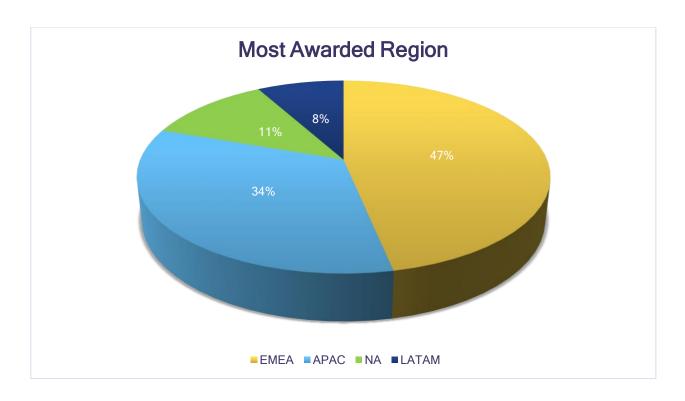

| 26 | Malaysia    | 200 |
| 27 | Poland      | 180 |
| 28 | Switzerland | 165 |
| 29 | Egypt       | 160 |
| =  | Mexico      | 160 |
| 30 | Myanmar     | 125 |
| =  | Russia      | 125 |
| 31 | Netherlands | 110 |
| 32 | Philippines | 80  |
| 33 | New Zealand | 70  |
| 34 | Romania     | 50  |
| 35 | Cambodia    | 40  |
| =  | Slovakia    | 40  |
| =  | South Korea | 40  |
| 36 | Norway      | 20  |
| =  | Thailand    | 20  |
| 37 | Denmark     | 15  |



#### **MOST AWARDED REGIONS OF 2017**

EMEA was the most awarded region in 2017, accounting for 47 percent of total points. Despite having the most awarded project coming from the region, APAC had to settle for second place with 34 percent, ahead of North America's 11 percent. LATAM accounted for the remaining 8 percent of the points.





### THE LOVELY MOBILE LEADERS OF 2018

Andrea Trocino – Head of Mobile, ASOS

Over the last four years, Andrea has built and led the business mobile strategy and development department at ASOS.

His passion for customer experience and technology is the constant driver behind his career and has always been laser-focused on how e-commerce businesses can create best-in-class experiences on mobile.



Andrea's previous roles have been in companies like Sapient Nitro, Usablenet and YOOX NET-A-PORTER Group.

### Kelly Fleetwood – Senior Marketing Manager, Amazon Music UK



Kelly is responsible for managing paid mobile, paid social and voice upsell channel marketing for Amazon Music UK. Amazon was one of the first retail brands to see the potential of m-commerce and it has apps on all platfo